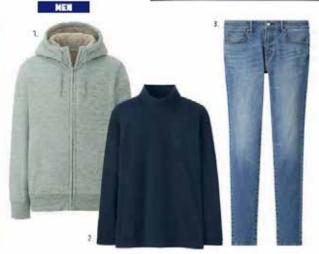

1. PILE LINED SWEAT FULL ZIP HODDIE 990TH8 2. HEATTICH FLEEC MOCK NEW T-SHRT 490TH0 3. ULTRA STRETCH SKINNY FIT JEANS 1490TH0

T. MARINESTER VIEWS

1. HEATTICH FLEED: TURTLE NICK T-SURY 490THO 2. FLUFFY YARN FLEEDE FULL 2P LONG SLEEVE JACKET 790THB 3. PILE LINED SWEAT PARTS 990THB