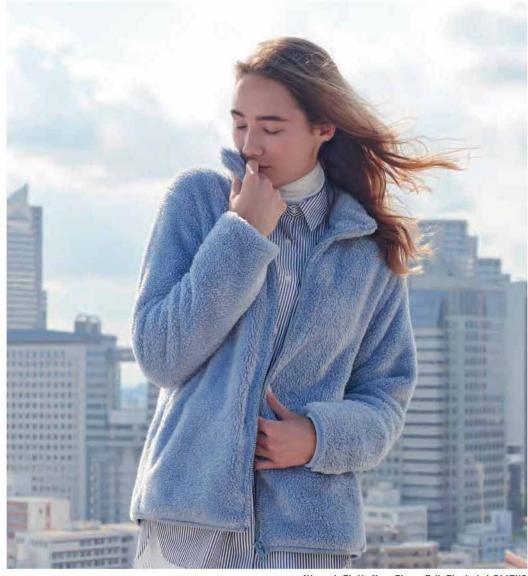

Women's Fluffy Yarn Fleece Full-Zip Jacket 790THB

# เสื้อแจ็คเก็ตพ้าฟลีซ

เพื่อความอบอุ่นสบายเป็นพิเศษในทุกแห่งหน เพียงสวมเสื้อเจ็คแก็ต เสื้อ ทางเกง หรือเอ็คเซสซอรีที่ทำจากพ้าฟลีซเพิ่มเข้าไป