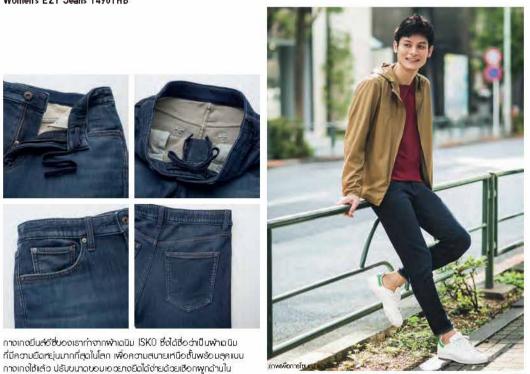

Women's Pile Lined Sweat Full-Zip Hoodie 990THB

Women's EZY Jeans 1490THB

## กางเกงยีนส์อีซี่

ลคแบบพ้าเฉนิม สวมใส่สบายแบบทางเทงพ้าสเวตบพ้าไพล์ พร้อมขอบเอวยาจยืด สวมจ่าย แมกเปิดักับทุกสไตล์ เพื่อความเทในทกจดหมายแม้จะเดินทางพ่านมาหลายเส้นทาง

ดีไซน์ขอบเอวะกงยืดแบบมองไม่เก็น จากด้านหลังเพื่อการแต่งตัวในทก สไตส์ทั้งแบบสำสดง และทางการ