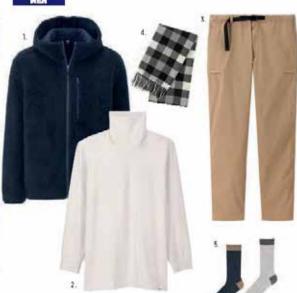

1. PILE LINED SWEAT FULL ZIP HODDIE 990TH8 2. HEATTICH FLEEC MOCK NEW T-SHRT 490TH0 3. ULTRA STRETCH SKINNY FIT JEANS 1490TH0

T. MARINESTER VIEWS

1. HEATTICH FLEED: TURTLE NICK T-SURY 490THO 2. FLUFFY YARN FLEEDE FULL 2P LONG SLEEVE JACKET 790THB 3. PILE LINED SWEAT PARTS 990THB