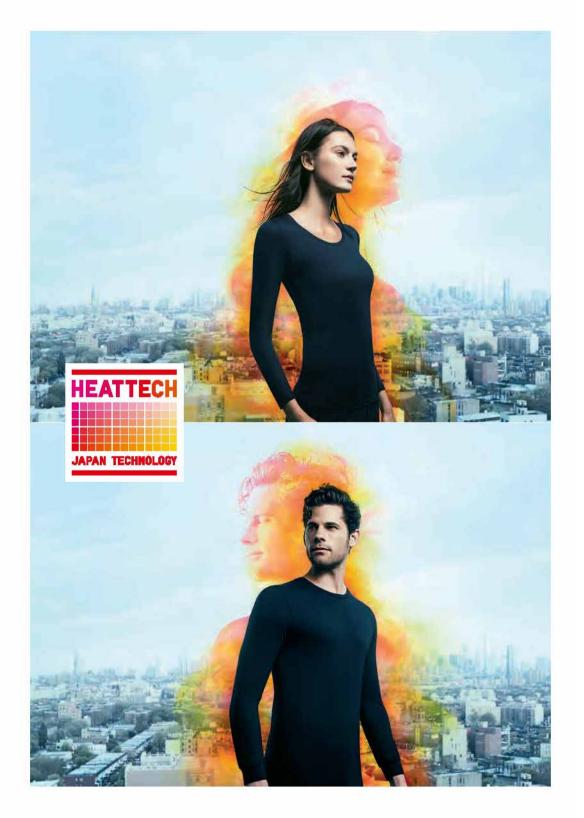

# ฮีทเทค

พ้าชนิดพิเศษที่สามารถสร้าง เก็บ และคงความร้อนได้เป็นอย่างดี

มีคุณสมบัติดูดซับความชื้นจากร่างกายเพื่อเปลี่ยนให้เป็นความร้อน และเก็บความร้อนดังกล่าวไว้เพื่อความอบอุ่นตลอดเวลา พร้อมความ ยึดหยุ่นเป็นพิเศษเพื่อความสะดวก และคล่องตัวในทุกการเคลื่อนไหว

เส้นใยละเอียดเป็นพิเศษที่เป็นดนวนความร้อนได้อย่างยอดเยี่ยม

เล้นใยอีทเทคมีขนาดเพียงหนึ่งในสิบของความกว้างของเล้นพมมนุษย์ ซึ่งจะนำมาสร้างขึ้นเป็นชั้นที่มีคุณสมบัติเป็นฉนวนขึ้นมาหลายชั้น เพื่อให้สามารถเก็บความร้อนเอาไว้ได้อย่างยอดเยี่ยม