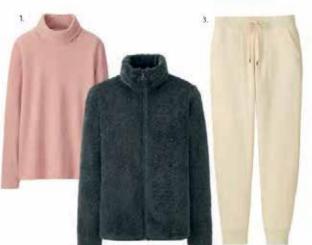

## เสื้อฮู้ดพาร์กาบล็อคเทค

พร้อมรับมือกับอากาศแปรปรวน ด้วยเสื้อฮู้ดพาร์กาบล็อคเทคสำหรับทุกเส้นทางที่ครบครันทั้งคุณสมบัติกันลม สะท้อนหยดน้ำสวมสบาย น้ำหนักเบา และดีใชน์ที่ดดีมีสไตล์

ปกป้องจากสภาพอากาศด้วยฟิล์มกันลมในตัว

กันฟนปรอยด้วยเนื้อพ้าที่กันสะท้อนหยดน้ำ เข้าได้อย่างมีประสิทธิภาพ

Women's Blocktech Parka 1990THB

ตัวปรับฮู้ดเร่วยป้องกัน ความรู้สึกหนาวเย็นจากลม ตะขอด้านในช่วยให้จัดเก็บได้สะดวก

Men's Blocktech Parka 1990THB

# กางเกงวอร์มไลน์กันลม

ทันความหนาวเย็นพร้อมเก็บความอบอุ่นไว้กายใน โลดเล่นทกแห่งหนอย่างมีสไตล์ไปกับที่สุดแห่งกาจเกงเพื่อความอบอุ่นของเรา

Women's Windproof Warm Lined Pants 1490THB

ทางเกงซับในพ้าฟลีซ เพื่อความอุ่นสบาย ตลอดเวลา พร้อมข้องกันไม่ให้สมหนาว เข้ามาได้