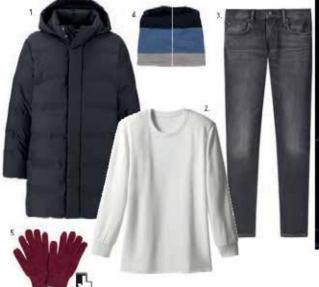

## เสื้อฮู้ดพาร์กาบล็อคเทค

พร้อมรับมือกับอากาศแปรปรวน ด้วยเสื้อฮู้ดพาร์กาบล็อคเทคสำหรับทุกเส้นทางที่ครบครันทั้งคุณสมบัติกันลม สะท้อนหยดน้ำสวมสบาย น้ำหนักเบา และดีใชน์ที่ดดีมีสไตล์

ปกป้องจากสภาพอากาศด้วยฟิล์มกันลมในตัว

กันฟนปรอยด้วยเนื้อพ้าที่กันสะท้อนหยดน้ำ เข้าได้อย่างมีประสิทธิภาพ

Women's Blocktech Parka 1990THB

ตัวปรับฮู้ดเร่วยป้องกัน ความรู้สึกหนาวเย็นจากลม ตะขอด้านในช่วยให้จัดเก็บได้สะดวก

Men's Blocktech Parka 1990THB

# กางเกงวอร์มไลน์กันลม

ทันความหนาวเย็นพร้อมเก็บความอบอุ่นไว้กายใน โลดเล่นทกแห่งหนอย่างมีสไตล์ไปกับที่สุดแห่งกาจเกงเพื่อความอบอุ่นของเรา

Women's Windproof Warm Lined Pants 1490THB

ทางเกงซับในพ้าฟลีซ เพื่อความอุ่นสบาย ตลอดเวลา พร้อมข้องกันไม่ให้สมหนาว เข้ามาได้

Men's Windproof Warm Lined Pants 1490THB

การจำกัดกรอบตัวเองให้อยู่ภายในคอมฟอร์ตโซนนั้นเป็นเรื่องง่าย แต่สำหรับพู้รักการเดินทางเล้ว ยังมีความสนุกสนาน และความมหัศจรรย์อีกมากมายรอให้ออกไปเสวงหา อย่ามัวรอช้า เตรียมตัวเตรียมใจให้พร้อม เล้วก้าวออกมากางเต็นท์ ก่อไฟ สนุกสนานไปกับเพื่อนฟูงกลางป่า หรือจะไปคนเดียวก็ไม่ว่ากัน เปิดทุกประสากสัมพัส ให้รับรัสิ่งต่างๆ อย่างดื่มด่ำลึกซึ้ง