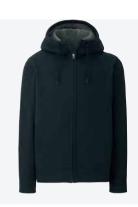

## เสื้อฮู้ดพาร์กาบล็อคเทค

พร้อมรับมือกับอากาศแปรปรวน ด้วยเสื้อฮู้ดพาร์กาบล็อคเทคสำหรับทุกเส้นทางที่ครบครันทั้งคุณสมบัติกันลม สะท้อนหยดน้ำสวมสบาย น้ำหนักเบา และดีใชน์ที่ดดีมีสไตล์

ปกป้องจากสภาพอากาศด้วยฟิล์มกันลมในตัว

กันฟนปรอยด้วยเนื้อพ้าที่กันสะท้อนหยดน้ำ เข้าได้อย่างมีประสิทธิภาพ

Women's Blocktech Parka 1990THB

ตัวปรับฮู้ดเร่วยป้องกัน ความรู้สึกหนาวเย็นจากลม ตะขอด้านในช่วยให้จัดเก็บได้สะดวก

Men's Blocktech Parka 1990THB