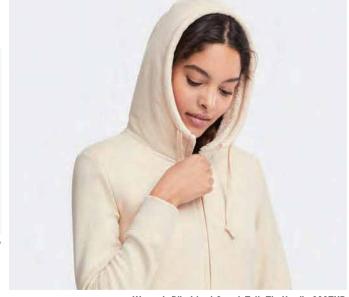

# เสื้อฮู้ดพ้าสเวต บุขนนุ่มด้านในมีซิป

เสื้อฮู้ดบุพ้าฟลีซโบอาเนื้อนุ่มเพื่อความอบอุ่นเป็นพิเศษในดีใชน์สุดเท่ เพื่อการต้อนรับลมหนาวอย่างมีสไตล์

อู้ดบุพ้าฟลีซที่ดูดีมีสไตล์ ดีไซน์แบบคอตั้ง เพื่อการบ้องกันความหนาวเย็นเป็นพิเศษ

Men's Pile Lined Sweat Full-Zip Hoodie 990THB

บุพัาฟลีซโบอาเนื้อนุ่มถึงใต้วงแขนเพื่อประสิทธิภาพ ในการเก็บความร้อน และคงความสบายอย่าง เหนือเชิ้น ปรับดีใชน์ช่วงเอวให้เหมาะกับการสวม แบบหลายเงิ้นพร้อมให้ลุคสวยหวาน แบบพู้หณิงยิ่งขึ้น