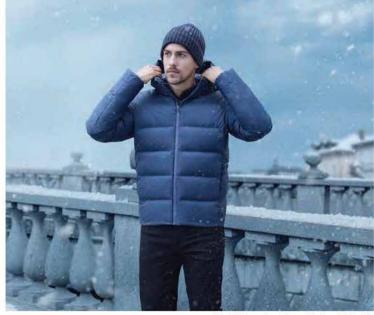

## เสื้อฮู้ดพาร์กาบล็อคเทค

พร้อมรับมือกับอากาศแปรปรวน ด้วยเสื้อฮู้ดพาร์กาบล็อคเทคสำหรับทุกเส้นทางที่ครบครันทั้งคุณสมบัติกันลม สะท้อนหยดน้ำสวมสบาย น้ำหนักเบา และดีใชน์ที่ดดีมีสไตล์

ปกป้องจากสภาพอากาศด้วยฟิล์มกันลมในตัว

กันฟนปรอยด้วยเนื้อพ้าที่กันสะท้อนหยดน้ำ เข้าได้อย่างมีประสิทธิภาพ

Women's Blocktech Parka 1990THB

ตัวปรับฮู้ดเร่วยป้องกัน ความรู้สึกหนาวเย็นจากลม ตะขอด้านในช่วยให้จัดเก็บได้สะดวก

Men's Blocktech Parka 1990THB