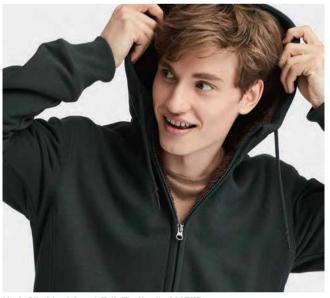

# เสื้อฮู้ดพ้าสเวต บุขนนุ่มด้านในมีซิป

เสื้อฮู้ดบุพ้าฟลีซโบอาเนื้อนุ่มเพื่อความอบอุ่นเป็นพิเศษในดีใชน์สุดเท่ เพื่อการต้อนรับลมหนาวอย่างมีสไตล์

อู้ดบุพ้าฟลีซที่ดูดีมีสไตล์ ดีไซน์แบบคอตั้ง เพื่อการบ้องกันความหนาวเย็นเป็นพิเศษ

Men's Pile Lined Sweat Full-Zip Hoodie 990THB

บุพัาฟลีซโบอาเนื้อนุ่มถึงใต้วงแขนเพื่อประสิทธิภาพ ในการเก็บความร้อน และคงความสบายอย่าง เหนือเชิ้น ปรับดีใชน์ช่วงเอวให้เหมาะกับการสวม แบบหลายเงิ้นพร้อมให้ลุคสวยหวาน แบบพู้หณิงยิ่งขึ้น