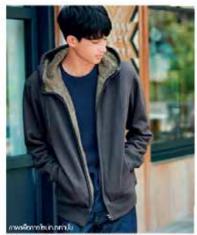

# เสื้อฮู้ดพ้าสเวต บุขนนุ่มด้านในมีซิป

เสื้อฮู้ดบุพ้าฟลีซโบอาเนื้อนุ่มเพื่อความอบอุ่นเป็นพิเศษในดีใชน์สุดเท่ เพื่อการต้อนรับลมหนาวอย่างมีสไตล์

อู้ดบุพ้าฟลีซที่ดูดีมีสไตล์ ดีไซน์แบบคอตั้ง เพื่อการบ้องกันความหนาวเย็นเป็นพิเศษ

Men's Pile Lined Sweat Full-Zip Hoodie 990THB

บุพัาฟลีซโบอาเนื้อนุ่มถึงใต้วงแขนเพื่อประสิทธิภาพ ในการเก็บความร้อน และคงความสบายอย่าง เหนือเชิ้น ปรับดีใชน์ช่วงเอวให้เหมาะกับการสวม แบบหลายเงิ้นพร้อมให้ลุคสวยหวาน แบบพู้หณิงยิ่งขึ้น