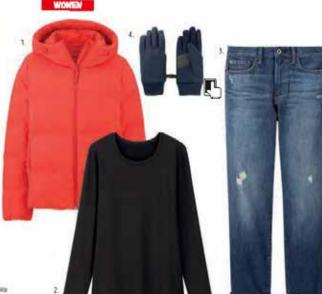

# พ้าคลุมไหลใช้ได้ 2 แบบ สำหรับพู้หณิง

สดความรุงรังด้วยไอเท็มอเนทประสงค์ในหนึ่งเดียว พ้าคสุมไหล่ใช้ได้ 2 แบบสำหรับพู้หญิงของเรา เป็นได้ทั้งพำหน และพำพันคอในตัว

**790THB** 

กางเกงใช้แล้ว ปรับขนาดขอบเอวยางยืดได้ง่ายด้วยเชือกพูกด้านใน

การหลบหลีกจากทุกสิ่งไม่เว้นแม้แต่ตัวคุณเองคือทางออกที่เท้จริง ออกสำรวจทุกแห่งหนตามใจปรารถนา พร้อมเปิดรับทุกความเปลี่ยนแปลงอย่างไร้ข้อจำกัด สัมพัสสิ่งไม่คาดพันที่รออยู่ในทุกเลี้ยวโค้งเบื้องหน้า พร้อมเปิดมุมมองใหม่อันน่าทิ่งได้อย่างอิสระเพียงเลือกเส้นทางเดินที่ต่างออกไป