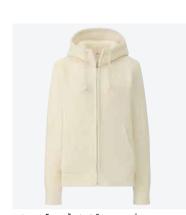

# เสื้อฮู้ดพ้าสเวต บุขนนุ่มด้านในมีซิป

เสื้อฮู้ดบุพ้าฟลีซโบอาเนื้อนุ่มเพื่อความอบอุ่นเป็นพิเศษในดีใชน์สุดเท่ เพื่อการต้อนรับลมหนาวอย่างมีสไตล์

อู้ดบุพ้าฟลีซที่ดูดีมีสไตล์ ดีไซน์แบบคอตั้ง เพื่อการบ้องกันความหนาวเย็นเป็นพิเศษ

Men's Pile Lined Sweat Full-Zip Hoodie 990THB

บุพัาฟลีซโบอาเนื้อนุ่มถึงใต้วงแขนเพื่อประสิทธิภาพ ในการเก็บความร้อน และคงความสบายอย่าง เหนือเชิ้น ปรับดีใชน์ช่วงเอวให้เหมาะกับการสวม แบบหลายเงิ้นพร้อมให้ลุคสวยหวาน แบบพู้หณิงยิ่งขึ้น