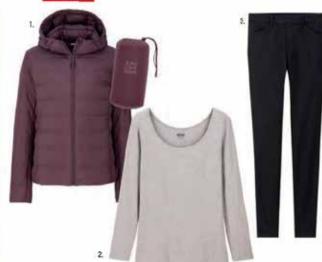

## เสื้อฮู้ดพาร์กาบล็อคเทค

พร้อมรับมือกับอากาศแปรปรวน ด้วยเสื้อฮู้ดพาร์กาบล็อคเทคสำหรับทุกเส้นทางที่ครบครันทั้งคุณสมบัติกันลม สะท้อนหยดน้ำสวมสบาย น้ำหนักเบา และดีใชน์ที่ดดีมีสไตล์

ปกป้องจากสภาพอากาศด้วยฟิล์มกันลมในตัว

กันฟนปรอยด้วยเนื้อพ้าที่กันสะท้อนหยดน้ำ เข้าได้อย่างมีประสิทธิภาพ

Women's Blocktech Parka 1990THB

ตัวปรับฮู้ดเร่วยป้องกัน ความรู้สึกหนาวเย็นจากลม ตะขอด้านในช่วยให้จัดเก็บได้สะดวก

Men's Blocktech Parka 1990THB

## กางเกงยีนส์อีซี่

ลคแบบพ้าเฉนิม สวมใส่สบายแบบทางเทงพ้าสเวตบพ้าไพล์ พร้อมขอบเอวยาจยืด สวมจ่าย แมกเปิดักับทุกสไตล์ เพื่อความเทในทกจดหมายแม้จะเดินทางพ่านมาหลายเส้นทาง

ดีไซน์ขอบเอวะกงยืดแบบมองไม่เก็น จากด้านหลังเพื่อการแต่งตัวในทก สไตส์ทั้งแบบสำสดง และทางการ

Men's EZY Jeans 1490THB

อานาตอล ฟร็องส์ กวีชาวฟรั่งเศส ได้กล่าวไว้ว่า "การเดินทางคือสิ่งที่สร้างความกลมกลืนระหว่างมนษย์กับจักรวาล ให้เกิดขึ้นอีกครั้ง" การใช้ช่วงเวลาดีๆ ไปกับการปล่อยใจให้จมดิ่งสห้วงคำนึง ท่ามกลางพื้นที่เปิดโล่งอันกว้างใหญ่ไพศาล เป็นวิธีหนึ่งที่ช่วยปลกจิตวิณญาณให้กลับมามีชีวิตชีวาได้อย่างยอดเยี่ยม