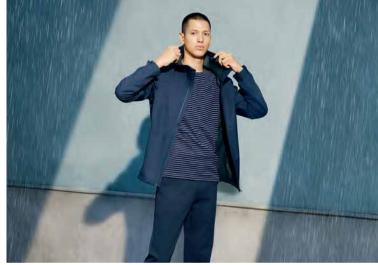

## เสื้อฮู้ดพาร์กาบล็อคเทค

พร้อมรับมือกับอากาศแปรปรวน ด้วยเสื้อฮู้ดพาร์กาบล็อคเทคสำหรับทุกเส้นทางที่ครบครันทั้งคุณสมบัติกันลม สะท้อนหยดน้ำสวมสบาย น้ำหนักเบา และดีใชน์ที่ดดีมีสไตล์

ปกป้องจากสภาพอากาศด้วยฟิล์มกันลมในตัว

กันฟนปรอยด้วยเนื้อพ้าที่กันสะท้อนหยดน้ำ เข้าได้อย่างมีประสิทธิภาพ

Women's Blocktech Parka 1990THB

ตัวปรับฮู้ดเร่วยป้องกัน ความรู้สึกหนาวเย็นจากลม ตะขอด้านในช่วยให้จัดเก็บได้สะดวก

Men's Blocktech Parka 1990THB