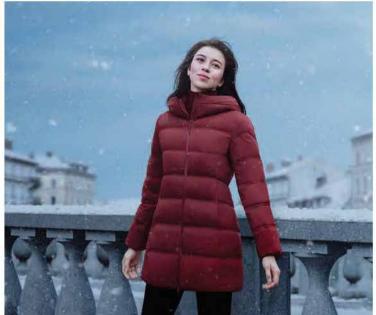

## เสื้อฮู้ดพาร์กาบล็อคเทค

พร้อมรับมือกับอากาศแปรปรวน ด้วยเสื้อฮู้ดพาร์กาบล็อคเทคสำหรับทุกเส้นทางที่ครบครันทั้งคุณสมบัติกันลม สะท้อนหยดน้ำสวมสบาย น้ำหนักเบา และดีใชน์ที่ดดีมีสไตล์

ปกป้องจากสภาพอากาศด้วยฟิล์มกันลมในตัว

กันฟนปรอยด้วยเนื้อพ้าที่กันสะท้อนหยดน้ำ เข้าได้อย่างมีประสิทธิภาพ

Women's Blocktech Parka 1990THB

ตัวปรับฮู้ดเร่วยป้องกัน ความรู้สึกหนาวเย็นจากลม ตะขอด้านในช่วยให้จัดเก็บได้สะดวก

Men's Blocktech Parka 1990THB