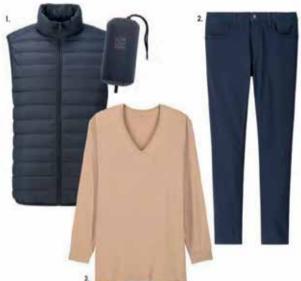

## อัลตร้าไลท์ดาวน์

เลื้อเจ็กเก็ตดาวนัชนเป็ดดีใชน์เกิกีมีเอกลักษณ์เฉพาะตัว ทั้งยังมีน้ำหนักเขา เล:อบอุ่นอย่างเหนือชั้น ให้การปกป้องความหนาวเย็นรวมถึงฟนปรอยได้โดยในรู้สึกว่าหนาเทอ:ทะ เหมาะสำหรับสวมเพิ่มเป็นชั้นพิเศษเมื่ออุณหภูมิลดต่ำลงอย่างกะกันหัน

Women's Ultra Light Down Jacket 2490THB

มาพร้อมดูงเก็บเพื่อให้พก เชื้อแจ็คเก็ตติดตัวไปได้ทุกที่

Men's Ultra Light Down Seamless Parka 2990THB

## เสื้อดาวน์ขนเป็ดไร้ตะเข็บ

กรงสวยมีสไตล์ ดีไซน์แบบมินิมอล เสื้อดาวน์ชนเป็ดไร้ตะเซ็บที่พสานประสิทธิภาพเหนือระดับกับสไตล์เรียบง่ายได้อย่างลงตัว

Women's Seamless Down Short Coat 4990THB\*

อดกแบบให้มีรอยเย็บข้อยที่สุดพร้อน คุณสมบัติบ้องกับความหนาวเย็น เช่น ซีป กับน้ำ เพื่อให้เป็นเสื้อโค้ทกับหนาวที่ให้ ความอบอุ่นพร้อมความมีสไต้สสวมใส่ได้ ในทุกวัน

ดีไซน์แบบไร้ตะยืบที่พสานนจักกรรบต่างๆ ลึกถึงรายละเอียด ทั้งเทปกาวแบบถืด ด้วยแรงดัน ชั้นเคลือบสะก้อนหยดน้ำ และชั้นกันสม เพื่อคงความอบอุ่น และ ป้องกันไปให้ความชื้นเข้าไปได้

Men's Seamless Down Parka 4990THB